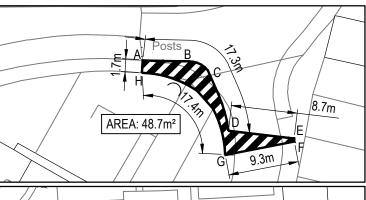

| EXISTING AND PROPOSED PATHS |           |           |  |  |  |  |
|-----------------------------|-----------|-----------|--|--|--|--|
| POINT                       | EASTING   | NORTHING  |  |  |  |  |
| А                           | 553114.15 | 186594.50 |  |  |  |  |
| В                           | 553120.28 | 186592.85 |  |  |  |  |
| С                           | 553122.75 | 186593.20 |  |  |  |  |
| D                           | 553125.49 | 186585.19 |  |  |  |  |
| Е                           | 553134.17 | 186584.17 |  |  |  |  |
| F                           | 553134.21 | 186583.76 |  |  |  |  |
| G                           | 553125.05 | 186582.00 |  |  |  |  |
| Н                           | 553114.05 | 186592.85 |  |  |  |  |
| K                           | 553019.18 | 186484.78 |  |  |  |  |
| L                           | 553084.40 | 186475.90 |  |  |  |  |
| М                           | 553089.95 | 186474.60 |  |  |  |  |
| N                           | 553094.52 | 186468.14 |  |  |  |  |
| Р                           | 553092.90 | 186462.30 |  |  |  |  |
| Q                           | 553020.40 | 186478.05 |  |  |  |  |
| R                           | 553028.10 | 186511.90 |  |  |  |  |
| S                           | 553035.75 | 186526.10 |  |  |  |  |
| T                           | 553035.99 | 186521.38 |  |  |  |  |
| U                           | 553030.67 | 186512.82 |  |  |  |  |