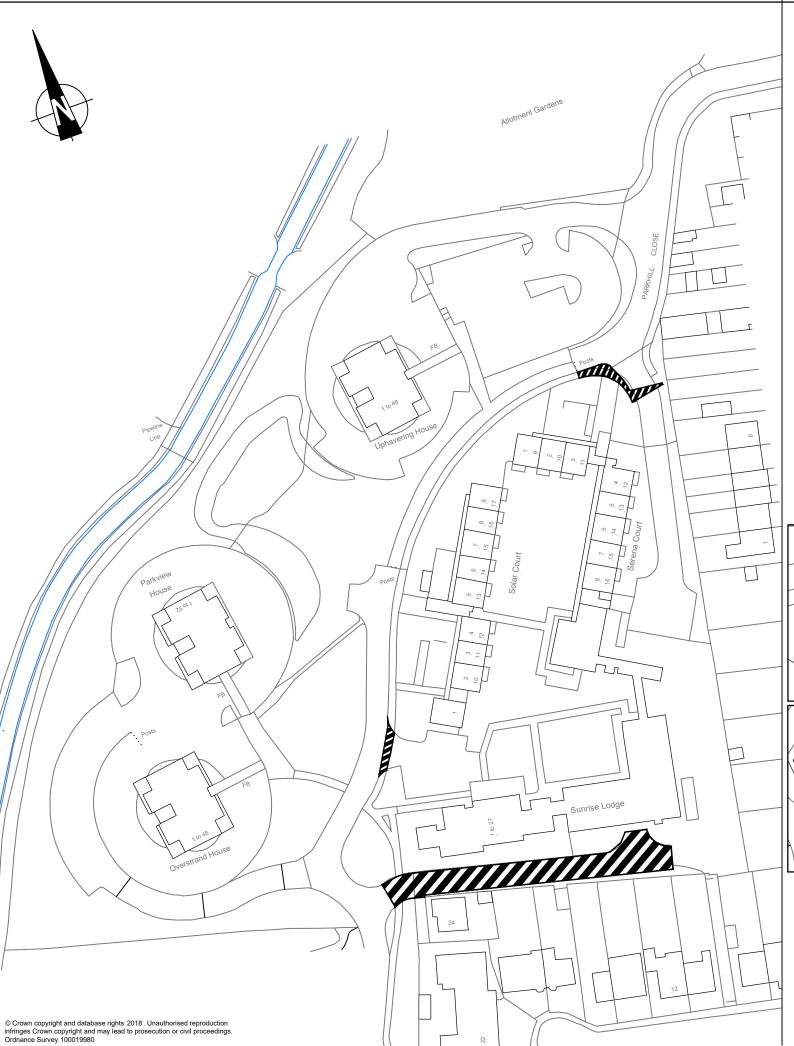

| EXISTING AND PROPOSED PATHS |           |           |  |  |  |  |
|-----------------------------|-----------|-----------|--|--|--|--|
| POINT                       | EASTING   | NORTHING  |  |  |  |  |
| А                           | 553114.15 | 186594.50 |  |  |  |  |
| В                           | 553120.28 | 186592.85 |  |  |  |  |
| С                           | 553122.75 | 186593.20 |  |  |  |  |
| D                           | 553125.49 | 186585.19 |  |  |  |  |
| Е                           | 553134.17 | 186584.17 |  |  |  |  |
| F                           | 553134.21 | 186583.76 |  |  |  |  |
| G                           | 553125.05 | 186582.00 |  |  |  |  |
| Н                           | 553114.05 | 186592.85 |  |  |  |  |
| K                           | 553019.18 | 186484.78 |  |  |  |  |
| L                           | 553084.40 | 186475.90 |  |  |  |  |
| М                           | 553089.95 | 186474.60 |  |  |  |  |
| N                           | 553094.52 | 186468.14 |  |  |  |  |
| Р                           | 553092.90 | 186462.30 |  |  |  |  |
| Q                           | 553020.40 | 186478.05 |  |  |  |  |
| R                           | 553028.10 | 186511.90 |  |  |  |  |
| S                           | 553035.75 | 186526.10 |  |  |  |  |
| T                           | 553035.99 | 186521.38 |  |  |  |  |
| U                           | 553030.67 | 186512.82 |  |  |  |  |