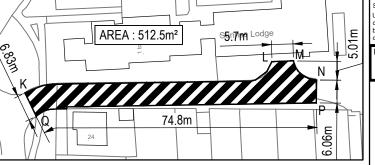

| EXISTING AND PROPOSED PATHS |           |           |  |  |  |  |
|-----------------------------|-----------|-----------|--|--|--|--|
| POINT                       | EASTING   | NORTHING  |  |  |  |  |
| А                           | 553114.15 | 186594.50 |  |  |  |  |
| В                           | 553120.28 | 186592.85 |  |  |  |  |
| С                           | 553122.75 | 186593.20 |  |  |  |  |
| D                           | 553125.49 | 186585.19 |  |  |  |  |
| Е                           | 553134.17 | 186584.17 |  |  |  |  |
| F                           | 553134.21 | 186583.76 |  |  |  |  |
| G                           | 553125.05 | 186582.00 |  |  |  |  |
| Н                           | 553114.05 | 186592.85 |  |  |  |  |
| K                           | 553019.18 | 186484.78 |  |  |  |  |
| L                           | 553084.40 | 186475.90 |  |  |  |  |
| М                           | 553089.95 | 186474.60 |  |  |  |  |
| N                           | 553094.52 | 186468.14 |  |  |  |  |
| Р                           | 553092.90 | 186462.30 |  |  |  |  |
| Q                           | 553020.40 | 186478.05 |  |  |  |  |
| R                           | 553028.10 | 186511.90 |  |  |  |  |
| S                           | 553035.75 | 186526.10 |  |  |  |  |
| T                           | 553035.99 | 186521.38 |  |  |  |  |
| U                           | 553030.67 | 186512.82 |  |  |  |  |